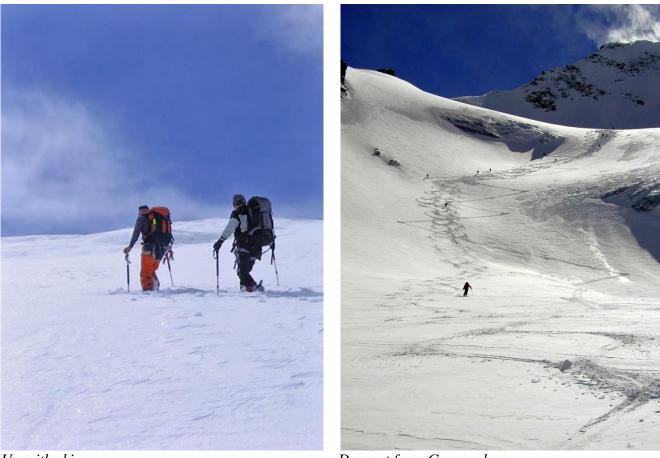

**Day 4, 26/04** Ski tour to Chotchat shoulder, 3400m, and then continue to the peak Chotchat 3860m. Descent to the hut Ullutau.

Up with ski

Descent from Granovskogo

**Day 5, 27/04** Ski tour to the pass Donkin, 4073m, under the highest peak of the Adyrsu ridge – peak Dzhaylyk, 4533m. Descent to the hut Ullutau.

Up to Chotchat in front of Ullutau peak

**Day 6, 28/04** Ski tour to the pass Granovskogo, 3759m, very long and beautiful descent along the Adyrsu valley. Descent to the hut Ullutau.

**Day 7, 29/04** Ski tour over the pass Gumachi, 3600m with climb to peak Gimachi, 3850m. The descent into Adylsu valley in the Mountaineering Camp Elbrus, 2050m. Refuge 2, 3, 4 bed room, shower, WC on the floor.