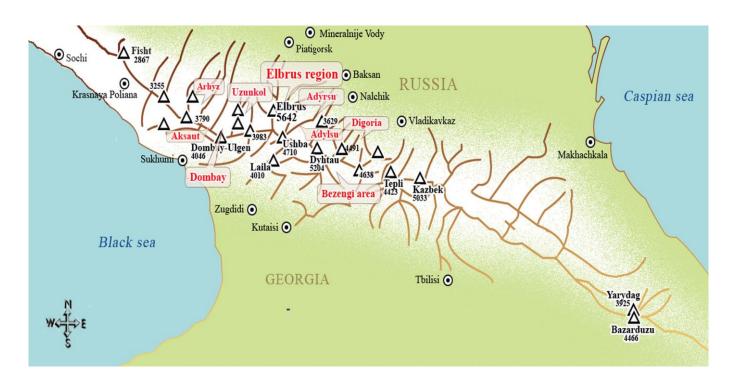

## **CAUCASUS SKI TOUR**

Ski tour 10 days, Adyrsu, Adylsu valleys

**Program: 2016, April 23 to May 01:** 

Elbrus from Gumachi top

**Day 1, 23/04** Flight to Mineralnie Vody airport, arrival and transfer 30km to Piatigorsk. Night in the hotel Intourist. DBL twin room, WC, shower. (Possible to arrive Day 2 till noon, or direct transfer to hut Ullutau)