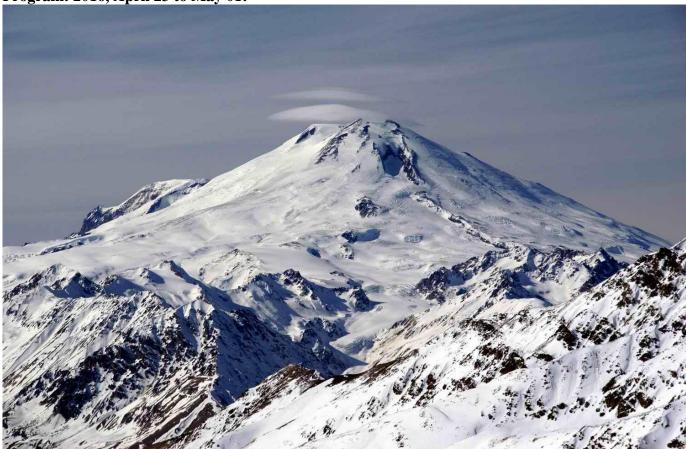

## **CAUCASUS SKI TOUR**

Ski tour 10 days, Adyrsu, Adylsu valleys

**Program: 2016, April 23 to May 01:** 

Elbrus from Gumachi top

**Day 1, 23/04** Flight to Mineralnie Vody airport, arrival and transfer 30km to Piatigorsk. Night in the hotel Intourist. DBL twin room, WC, shower. (Possible to arrive Day 2 till noon, or direct transfer to hut Ullutau)