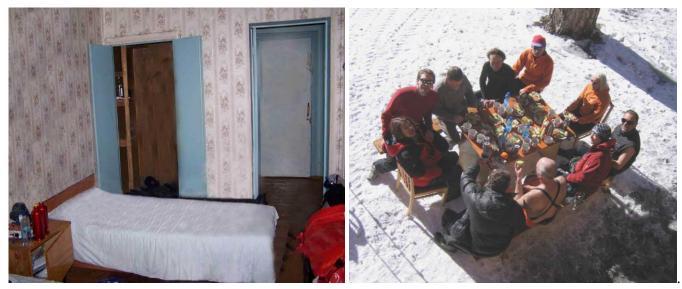

Hut Ullutau

**Day 2, 24/04** Transfer to Adyrsu valley, to the hut Ullutau, 2350m. Refuge 2, 3, 4, 5 bed room, shower, WC on the floor. Chance to start of a short ski tour.

Hut Ullutau

Day 3, 25/04 Ski tour to the pass Garvash 3450m across Cheget bivouac meadow, at the foot of Ullutau peak North Face. Descent to the hut Ullutau.