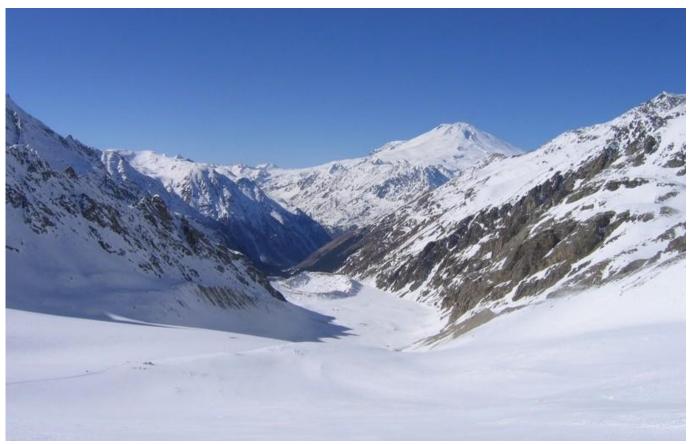

Adylsu valley from Djankuat glacier under Gumachi pass

Mountaineering Camp Elbrus

Green Hotel Meadow, now White!

**Day 8, 30/04** Ski tour: 1.to Kashkatash glacier then to Turiy (Ibex) lake 3000m; 2.to the foot of Ullukara peak 4308m; 3.to the peak Woolley 4058m; 4.shorter ski tour to the foot of the peak Bzhedukhs, 4271m, in front of the North Face of Shkheldy-tau, 4368m and Ushba icefall. Descent to the MC Elbrus.