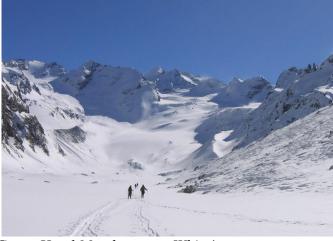

Adylsu valley from Djankuat glacier under Gumachi pass

Mountaineering Camp Elbrus

Green Hotel Meadow, now White!

**Day 8, 30/04** Ski tour: 1.to Kashkatash glacier then to Turiy (Ibex) lake 3000m; 2.to the foot of Ullukara peak 4308m; 3.to the peak Woolley 4058m; 4.shorter ski tour to the foot of the peak Bzhedukhs, 4271m, in front of the North Face of Shkheldy-tau, 4368m and Ushba icefall. Descent to the MC Elbrus.