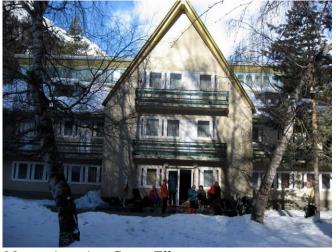

Hut Ullutau

**Day 2, 24/04** Transfer to Adyrsu valley, to the hut Ullutau, 2350m. Refuge 2, 3, 4, 5 bed room, shower, WC on the floor. Chance to start of a short ski tour.

Hut Ullutau

Day 3, 25/04 Ski tour to the pass Garvash 3450m across Cheget bivouac meadow, at the foot of Ullutau peak North Face. Descent to the hut Ullutau.