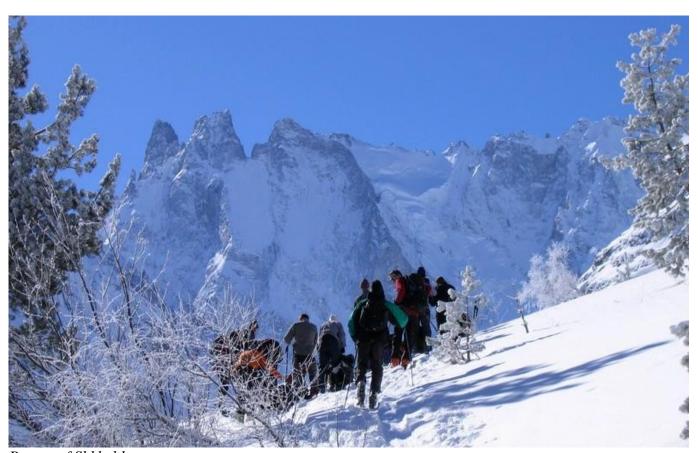

Beauty of Shkheldy-tau

Day 9, 01/05 Transfer to the airport Mineralnie Vody airport. Departure flight.

It is possible to arrive April 23 or 24 and depart May 1 or 2! A day price inside the program from April 23 till May 2 is 50€ per person.